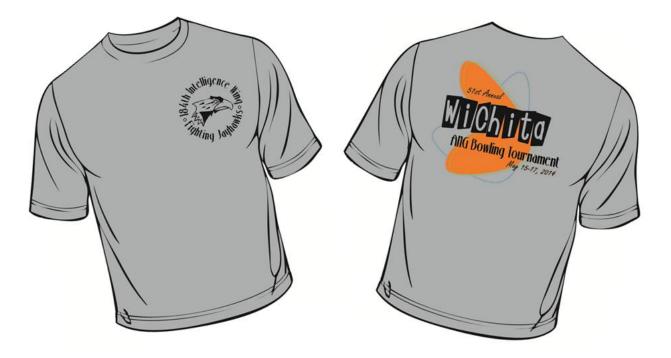

## **T-SHIRT PREORDER 51st Annual Air National Guard Bowling Tournament 15-17 May 2014** (Orders must be received by 1 April 2014)

## PAYMENT

| _ |        |                  |            |       |                                                                                                                                                                                                                                                                                                                |  |  |  |
|---|--------|------------------|------------|-------|----------------------------------------------------------------------------------------------------------------------------------------------------------------------------------------------------------------------------------------------------------------------------------------------------------------|--|--|--|
|   | SIZE   | NUMBER OF SHIRTS | PRICE (EA) | TOTAL | FEES ARE PAYABLE TO THE 184TH BOWLING<br>COMMITTEE<br>184TH INTELLIGENCE WING<br>ATTN: BOWLING COMMITTEE<br>52960 JAYHAWK DRIVE<br>MCCONNELL AFB, KS 67221<br>CONTACT THE TOURNAMENT DIRECTORS<br>AMY BUCHANAN: 316-759-7503, AMY.BUCHANAN@ANG.AF.MIL<br>ZACH WHITENER: 316-759-7517, ZACH.WHITENER@ANG.AF.MIL |  |  |  |
|   | SMALL  |                  | X \$10.00  | \$    |                                                                                                                                                                                                                                                                                                                |  |  |  |
|   | MEDIUM |                  | X \$10.00  | \$    |                                                                                                                                                                                                                                                                                                                |  |  |  |
|   | LARGE  |                  | X \$10.00  | \$    |                                                                                                                                                                                                                                                                                                                |  |  |  |
|   | XL     |                  | X \$10.00  | \$    |                                                                                                                                                                                                                                                                                                                |  |  |  |
|   | 2XL    |                  | X \$10.00  | \$    |                                                                                                                                                                                                                                                                                                                |  |  |  |
|   | 3XL    |                  | X \$10.00  | \$    |                                                                                                                                                                                                                                                                                                                |  |  |  |
|   | TOTAL  |                  |            | \$    |                                                                                                                                                                                                                                                                                                                |  |  |  |